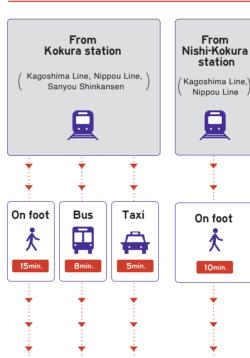

## Access to Kitakyushu Performing Arts Center

1-1-1-11 Muromachi. Kokurakita-ku. Kitakyushu 803-0812 JAPAN Riverwalk kitakyushu 6F

+81-93-562-2655(10:00~18:00)

FAX +81-93-562-2588 MAIL ticket@kicpac.org \*Telephone assistance is in Japanese only