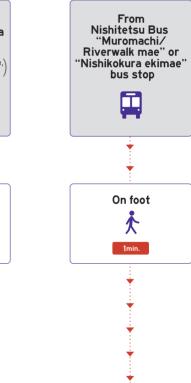

## Access to Kitakyushu Performing Arts Center

1-1-1-11 Muromachi. Kokurakita-ku. Kitakyushu 803-0812 JAPAN Riverwalk kitakyushu 6F

+81-93-562-2655(10:00~18:00)

FAX +81-93-562-2588 MAIL ticket@kicpac.org \*Telephone assistance is in Japanese only















**Bus** 









## 北九州芸術劇場



Visitors Coming By Car

5min drive from Kitakyushu urban highway "Kokura station north" 6min drive from "Ootemachi lamp"



**Parking** 

There are no parking lots at the theater.Please use the Riverwalk Kitakyushu or other parking lots nearby.

- \* Prepaid "Riverwalk Kitakyushu Discount Parking Tickets" will be on sale at the theater lobby on performance days
- $\pm\,\text{Nearby}$  streets and parking lots may get crowded on weekends and holidays. Please come well in advance to curtain time.
- \*The Riverwalk Kitakyushu main building 6F parking lot is not directly connected to the theater entrance. Please walk to 5F and take the theater elevator/escalator to 6F.