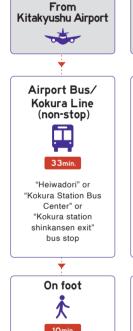

## Access to Kitakyushu Performing Arts Center

1-1-1-11 Muromachi. Kokurakita-ku. Kitakyushu 803-0812 JAPAN Riverwalk kitakyushu 6F

+81-93-562-2655(10:00~18:00)

FAX +81-93-562-2588 MAIL ticket@kicpac.org \*Telephone assistance is in Japanese only















**Bus** 









## 北九州芸術劇場



Visitors Coming By Car

5min drive from Kitakyushu urban highway "Kokura station north" 6min drive from "Ootemachi lamp"



**Parking** 

There are no parking lots at the theater.Please use the Riverwalk Kitakyushu or other parking lots nearby.

- \* Prepaid "Riverwalk Kitakyushu Discount Parking Tickets" will be on sale at the theater lobby on performance days
- $\pm\,\text{Nearby}$  streets and parking lots may get crowded on weekends and holidays. Please come well in advance to curtain time.
- \*The Riverwalk Kitakyushu main building 6F parking lot is not directly connected to the theater entrance. Please walk to 5F and take the theater elevator/escalator to 6F.