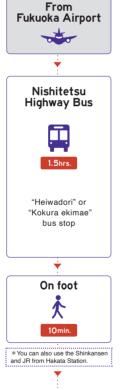

## Access to Kitakyushu Performing Arts Center

1-1-1-11 Muromachi. Kokurakita-ku. Kitakyushu 803-0812 JAPAN Riverwalk kitakyushu 6F

+81-93-562-2655(10:00~18:00)

FAX +81-93-562-2588 MAIL ticket@kicpac.org \*Telephone assistance is in Japanese only















**Bus** 









## 北九州芸術劇場



Visitors Coming By Car

5min drive from Kitakyushu urban highway "Kokura station north" 6min drive from "Ootemachi lamp"



**Parking** 

There are no parking lots at the theater.Please use the Riverwalk Kitakyushu or other parking lots nearby.

- \* Prepaid "Riverwalk Kitakyushu Discount Parking Tickets" will be on sale at the theater lobby on performance days
- $\pm\,\text{Nearby}$  streets and parking lots may get crowded on weekends and holidays. Please come well in advance to curtain time.
- \*The Riverwalk Kitakyushu main building 6F parking lot is not directly connected to the theater entrance. Please walk to 5F and take the theater elevator/escalator to 6F.